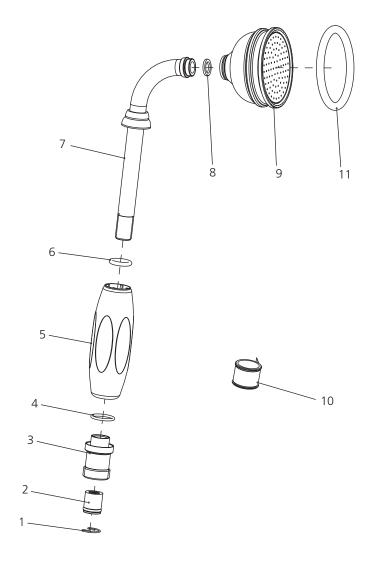

### CW-1020 (LB2136)

WHITE HANDLE 2 1/2-INCH APRON ROSE HANDSHOWER

- Clip (112694)
- 2 3 Non-return valve (519236)
- Adaptor (067827)
- O-ring (072016R)
- 5 Handle sleeve (108899)
- 6 O-ring (004564R)
- 7 Tube assembly (020121)
- 8 Oil-seal (072100)
- Shower head (044714)
- Teflon tape (203000) 10
- O-ring (004511)