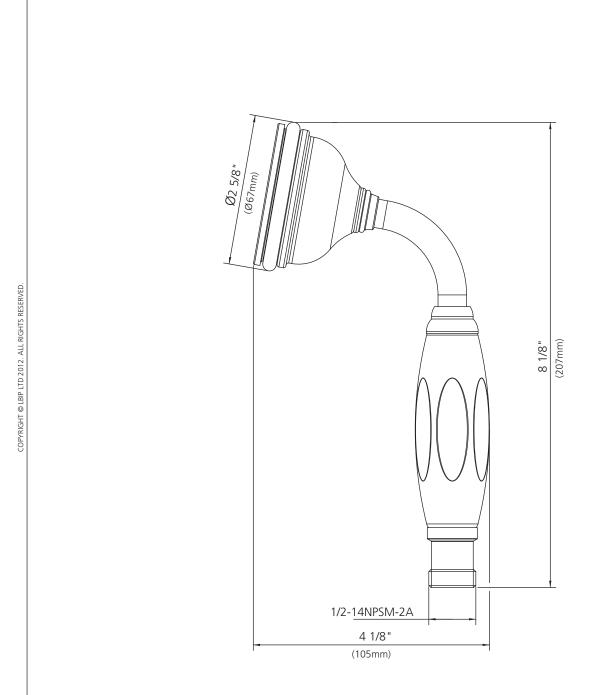

CW-1020 (LB2136)
WHITE HANDLE 2 1/2-INCH APRON ROSE HANDSHOWER

#### DIMENSIONAL DATA SHEET

DATE: 25 July 2012 No: S2110311

DIMENSIONS IN INCHES & MILLIMETRES